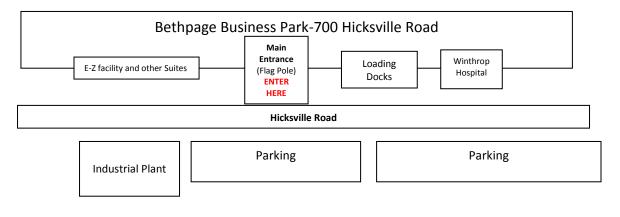

# **ONCE YOU GET HERE**

Pass Winthrop University Hospital and loading docks. Park in the second parking lot to your left *ignore do not park signage*. Entrance is across the street where the flag pole is. Once you enter through the glass doors suite 104 is directly on the right side of the lobby.